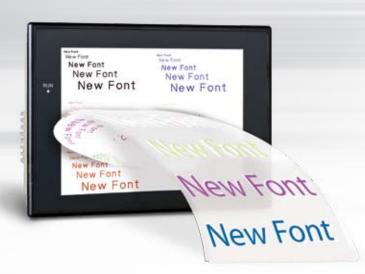

### New fonts add appeal, simplicity, and multilingual functionality

CX-Designer now includes support for attractive fonts, including 7-segment fonts, which not only looks good on the HMI display even when it is enlarged, but also add clarity. For example, smooth fonts can be used for alarms and character strings. Worldwide support is provided with 42 languages, including Asian languages.