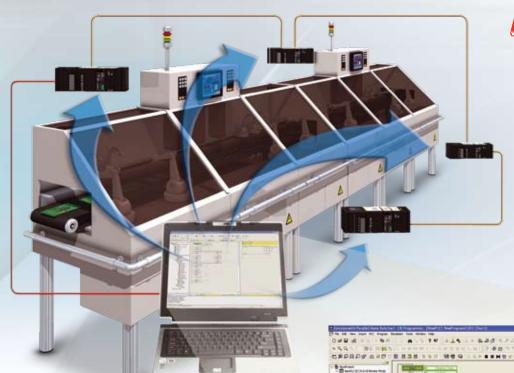

# CX-One<sup>V3</sup>

One software for your complete machine

CX-One<sup>V3</sup> gives you even more cost saving and practical features reducing the total cost of ownership.

- Support for IEC programming
- Improved integrated simulation, including error simulation
- Routing table downloads with a single connection
- One software integrated environment

### One connection saves network-design time

The process of setting up routing tables has been greatly simplified as they can now be set and transferred by routing them from one location to all the PLCs on a network of the same layer. With just an Ethernet connection it is now possible to download the routing tables to all the PLCs connected to the network.

### Integrated simulation for enhanced design and debugging efficiency

Integrated simulation is greatly simplified because you can start it from either CX-Programmer or CX-Designer and clearly simulate the interaction between your HMI and PLC programs. No need to use error-generation commands in a program running on the PLC either. System errors can easily be checked and debugged handled from CX-One, reducing downtime during the 'off-line' test phase. Moreover, saving operations in CSV files when errors occur simplifies test report generation.