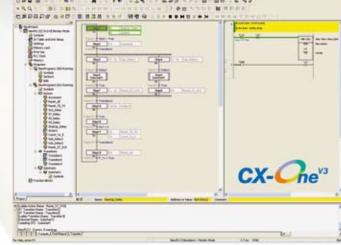

# SFC and ST programming make your life easier

SFC (Sequential Function Charts) enables program flow to be understood at a glance, as well as helping to achieve a structured program, easy monitoring and debugging. ST (Structured Text) simplifies numerical processing and complex logical comparisons. A program to average hundreds of points can be developed in minutes!

Moreover, enhanced program comparison enables detailed comparison of function blocks and structured text, while support for program conversion from C500/C120/C\_P enables easy handling of equipment changes.